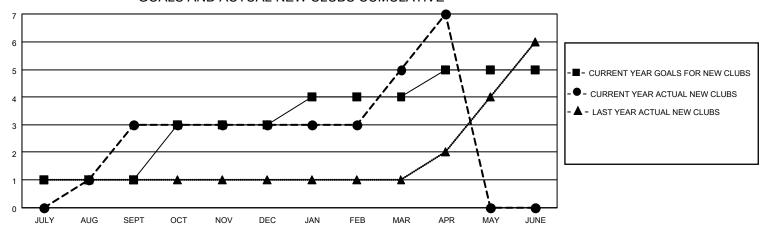

## GOALS AND ACTUAL NEW CLUBS CUMULATIVE

## MONTHLY MEMBERSHIP PROGRESS REPORT

LOCATION INDIA District 324 E Results as of: 4/30/2023

| Clubs                 |               |           |               | Members               |                        |                         |                                                    |
|-----------------------|---------------|-----------|---------------|-----------------------|------------------------|-------------------------|----------------------------------------------------|
| RESULTS FOR 2022-2023 |               |           |               | RESULTS FOR 2022-2023 |                        |                         |                                                    |
| QUARTER               | NEW CLUB GOAL | NEW CLUBS | DROPPED CLUBS | QUARTER MEME          | BER GROWTH NET<br>GOAL | MEMBER GROWTH<br>ACTUAL | DROPPED<br>MEMBERS ACTUAL<br>(including transfers) |
| JULY/AUG/SEPT         | 1             | 3         | 1             | JULY/AUG/SEPT         | 50                     | 316                     | 79                                                 |
| OCT/NOV/DEC           | 2             | 0         | 4             | OCT/NOV/DEC           | 100                    | 144                     | 237                                                |
| JAN/FEB/MAR           | 1             | 2         | 0             | JAN/FEB/MAR           | 100                    | 190                     | 33                                                 |
| APR/MAY/JUNE          | 1             | 2         | 0             | APR/MAY/JUNE          | 50                     | 120                     | 81                                                 |