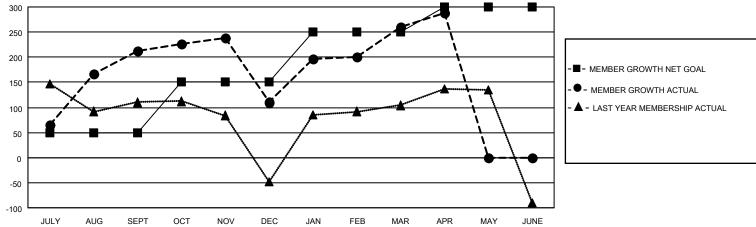

## GOALS AND ACTUAL MEMBERS CUMULATIVE

| DROPPED CLUBS: 5 |     | 135 CLUBS OF 175 ADDED 1 OR<br>MORE NEW MEMBERS | GENDER DISTRIBUTION                   |                                  |  |
|------------------|-----|-------------------------------------------------|---------------------------------------|----------------------------------|--|
|                  |     | INONE NEW MEMBERS                               | MALE<br>FEMALE                        | 6,173 (77.96%)<br>1,745 (22.04%) |  |
| DROPPED MEMBERS  |     |                                                 | NON BINARY<br>PREFER NOT TO ANSWER    | 0 (0.00%)                        |  |
| DECEASED         | 28  |                                                 | THE EKNOT TO ANOWER                   | 0 (0.0070)                       |  |
| CLUB CANCELLED   | 99  | CLICK HERE FOR CUMULATIVE                       | TOTAL FAMILY UNIT MEMBERS             | 3,912                            |  |
| OTHER            | 303 | MEMBERSHIP DATA                                 |                                       |                                  |  |
| TOTAL            | 430 |                                                 | FAMILY MEMBERS PAYING HALF DUES 2,516 |                                  |  |
|                  |     |                                                 |                                       |                                  |  |

## MONTHLY MEMBERSHIP PROGRESS REPORT

LOCATION INDIA District 324 E Results as of: 4/30/2023

| Clubs                 |               |           |               | Members               |                        |                         |                                                    |
|-----------------------|---------------|-----------|---------------|-----------------------|------------------------|-------------------------|----------------------------------------------------|
| RESULTS FOR 2022-2023 |               |           |               | RESULTS FOR 2022-2023 |                        |                         |                                                    |
| QUARTER               | NEW CLUB GOAL | NEW CLUBS | DROPPED CLUBS | QUARTER MEME          | BER GROWTH NET<br>GOAL | MEMBER GROWTH<br>ACTUAL | DROPPED<br>MEMBERS ACTUAL<br>(including transfers) |
| JULY/AUG/SEPT         | 1             | 3         | 1             | JULY/AUG/SEPT         | 50                     | 316                     | 79                                                 |
| OCT/NOV/DEC           | 2             | 0         | 4             | OCT/NOV/DEC           | 100                    | 144                     | 237                                                |
| JAN/FEB/MAR           | 1             | 2         | 0             | JAN/FEB/MAR           | 100                    | 190                     | 33                                                 |
| APR/MAY/JUNE          | 1             | 2         | 0             | APR/MAY/JUNE          | 50                     | 120                     | 81                                                 |